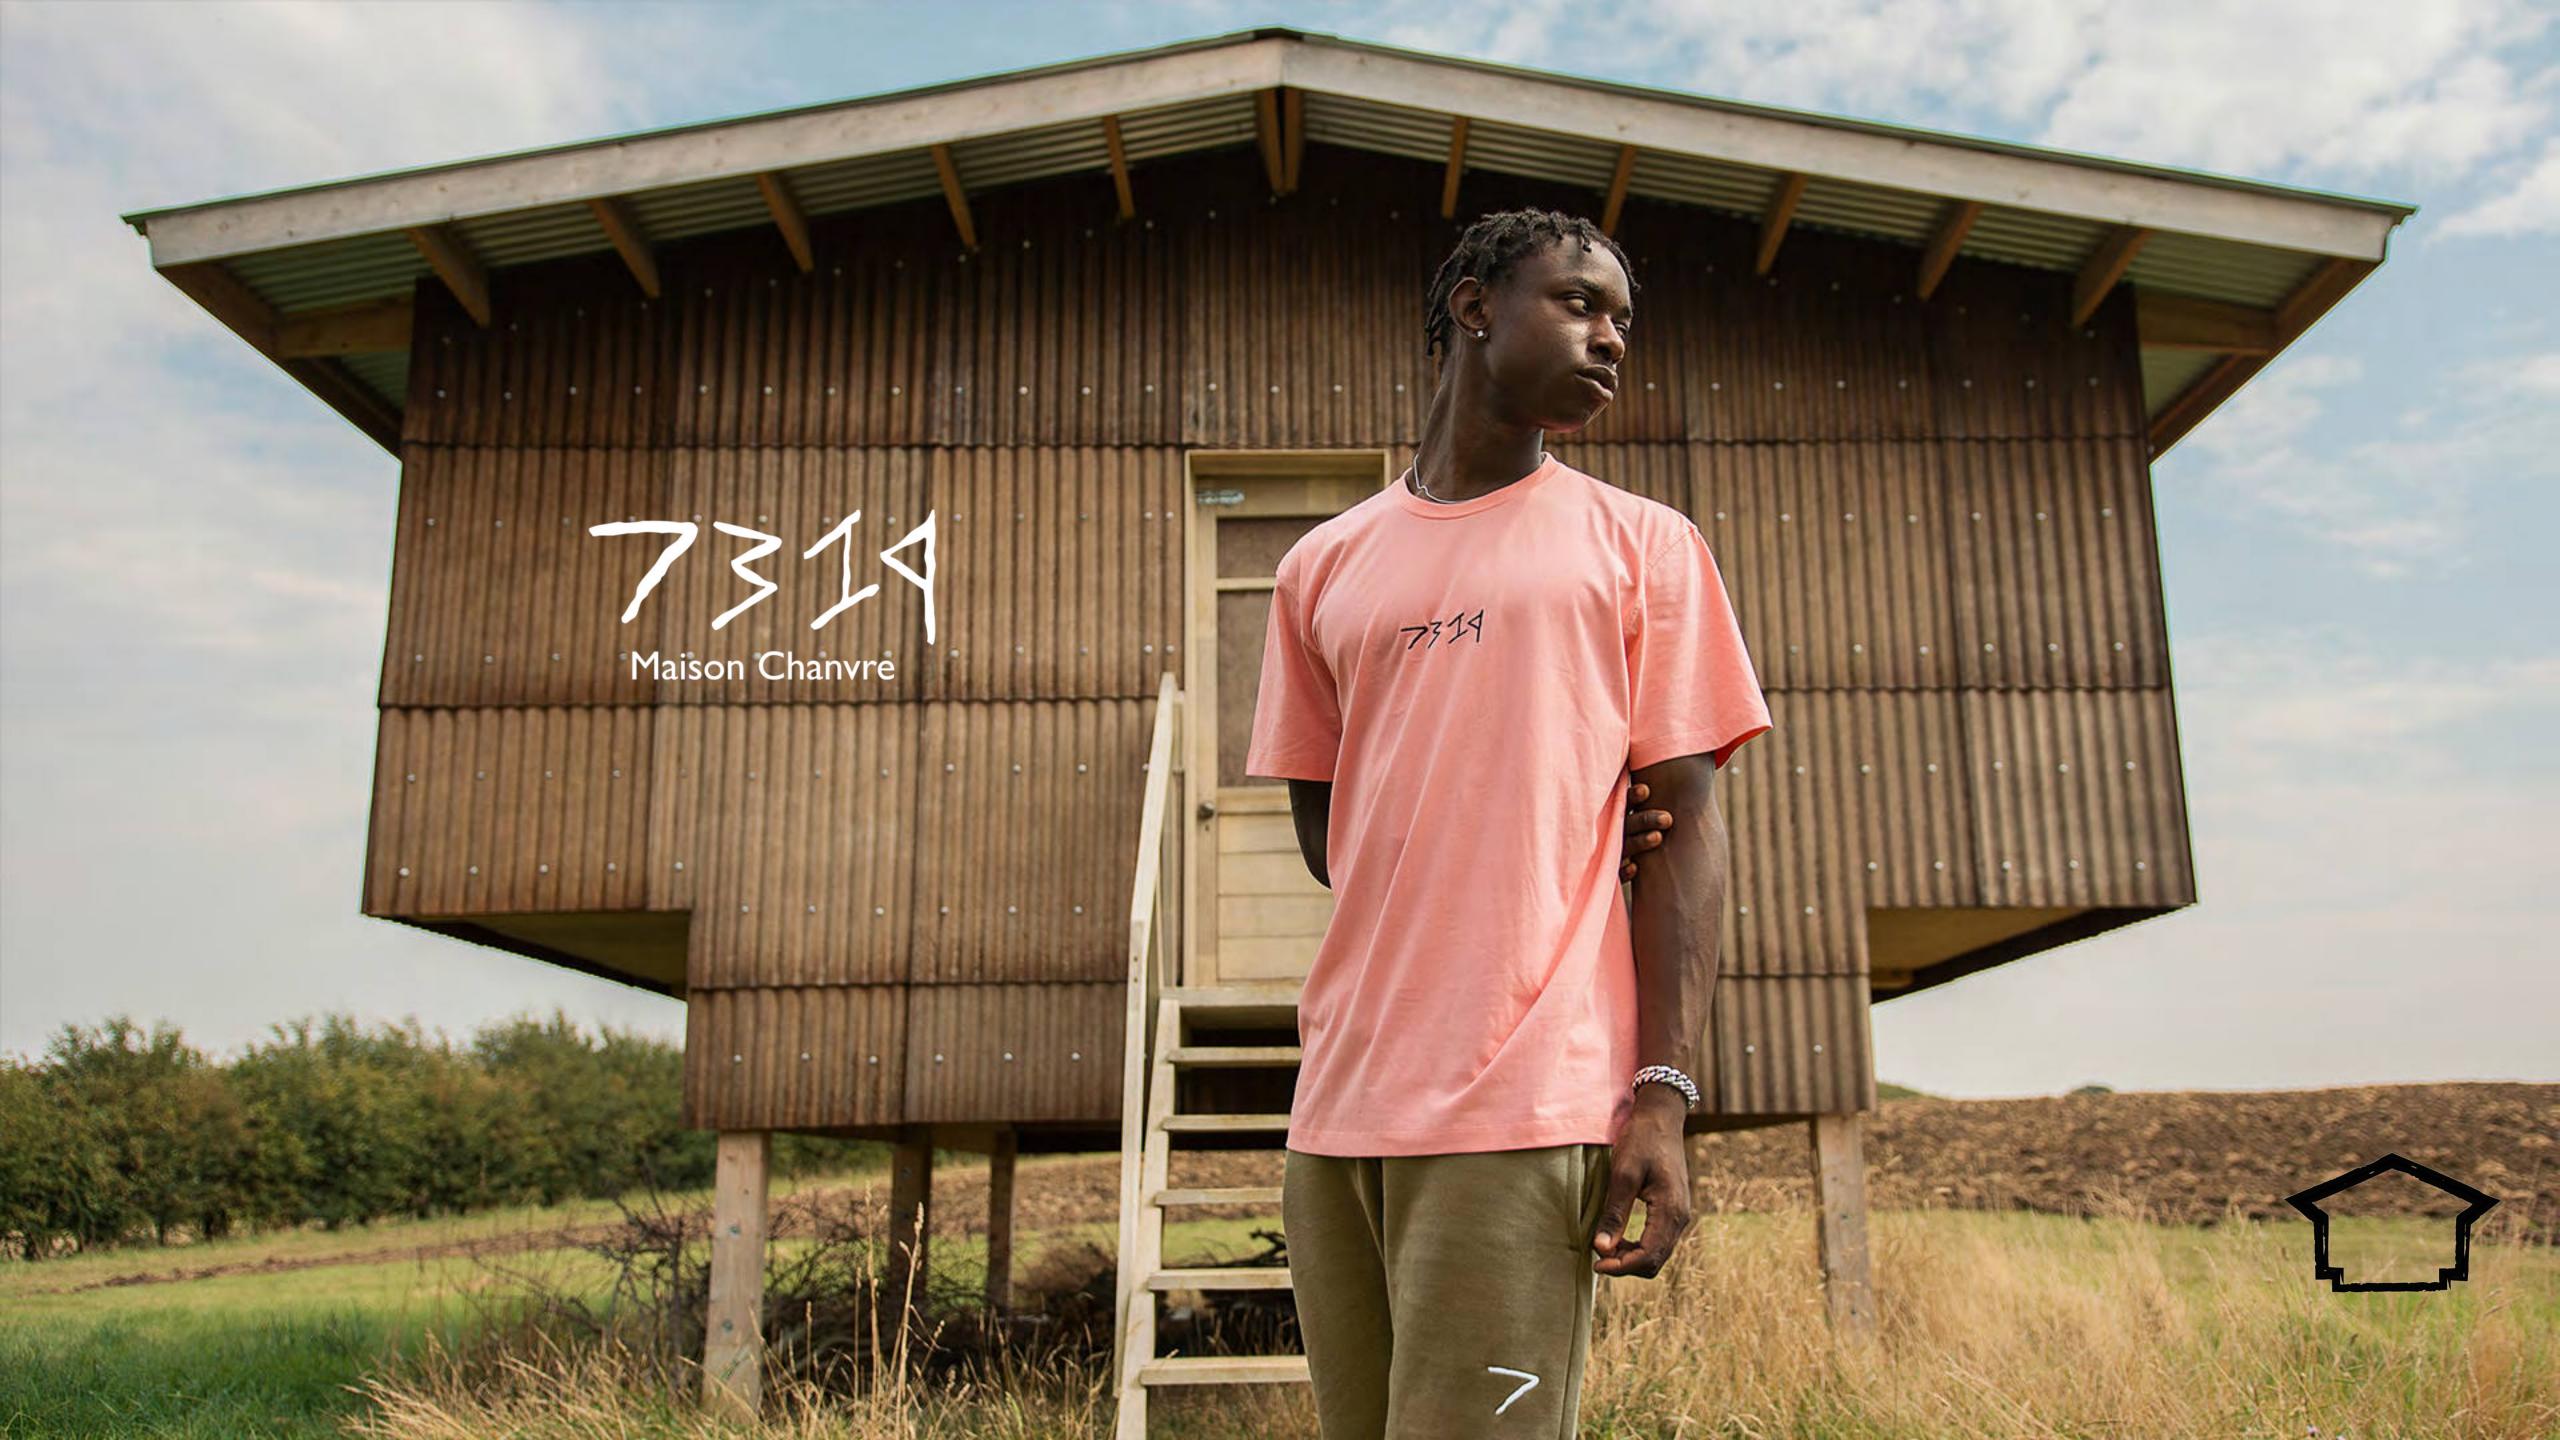

O 'Maison Chanvre' garments are manufactured from a bespoke blend of hemp fibre and Portuguese organic cotton. Milled at the finest quality and highest in Hemp volume.

A sustainable concept turned fully-functional brand, curated in the midst of a global pandemic and at peak in sustainability consciousness in fashion industries.

Chanvre Essentials Set

**Chanvre T-shirt** 

Noir T-shirt

Blanc T-shirt

Blanc Essentials Set

Rose T-shirt

67% Bespoke Blend Hemp - 33% Portuguese Organic Cotton

**Charbon Essentials Set** 