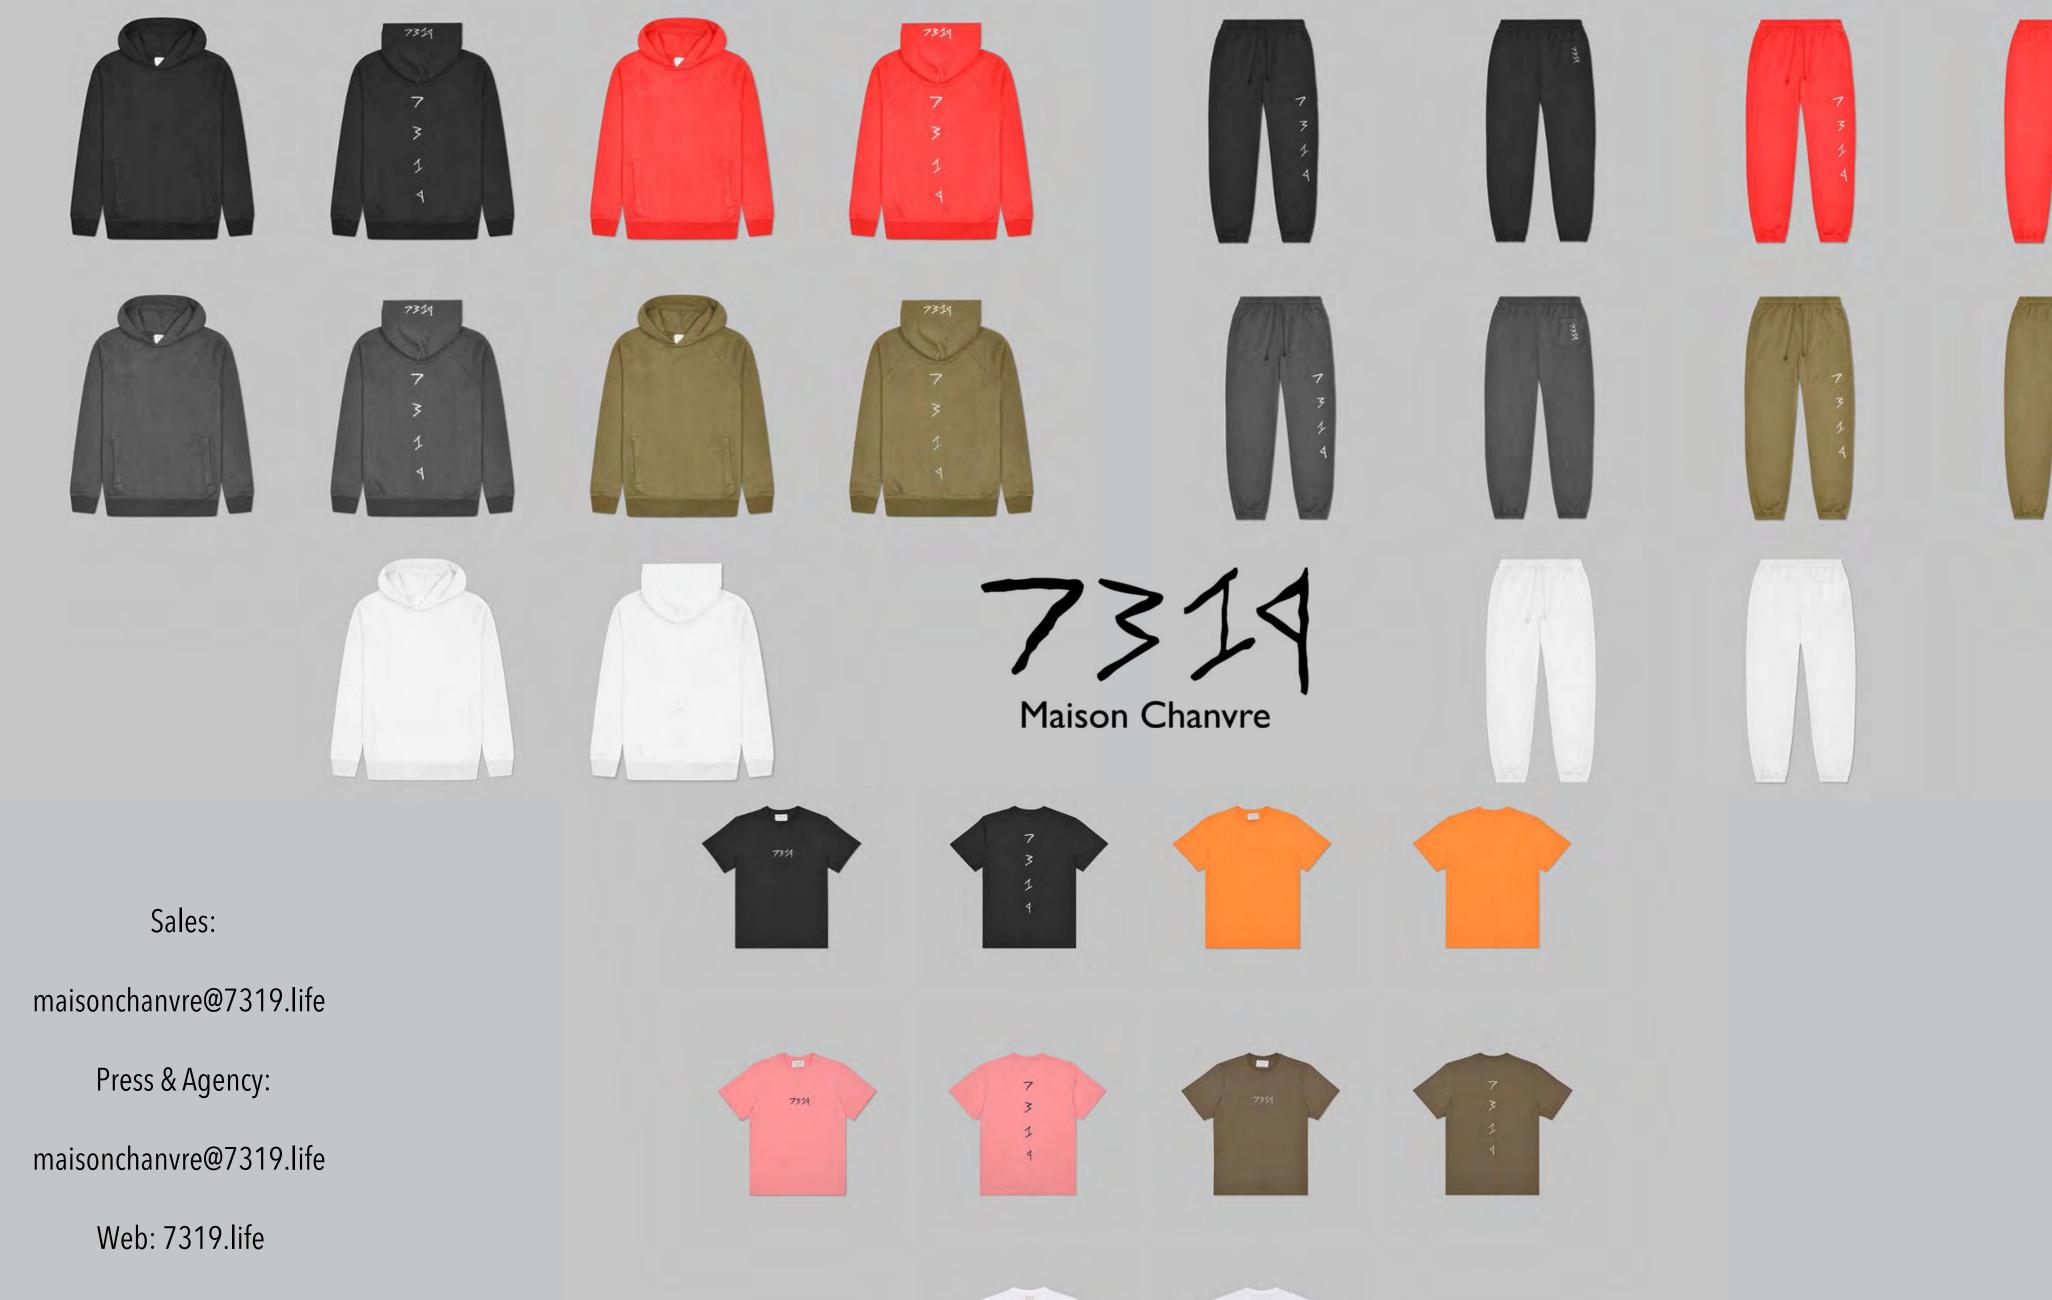

Chanvre Essentials Set

**Chanvre T-shirt** 

Noir T-shirt

Blanc T-shirt

Blanc Essentials Set

Rose T-shirt

67% Bespoke Blend Hemp - 33% Portuguese Organic Cotton

**Charbon Essentials Set** 

Saffron T-shirt

67% Bespoke Blend Hemp

Rouge Essentials Set

67% Bespoke Blend Hemp - 33% Portuguese Organic Cotton

Noir Essentials Set

Instagram: @7319maisonchanvre