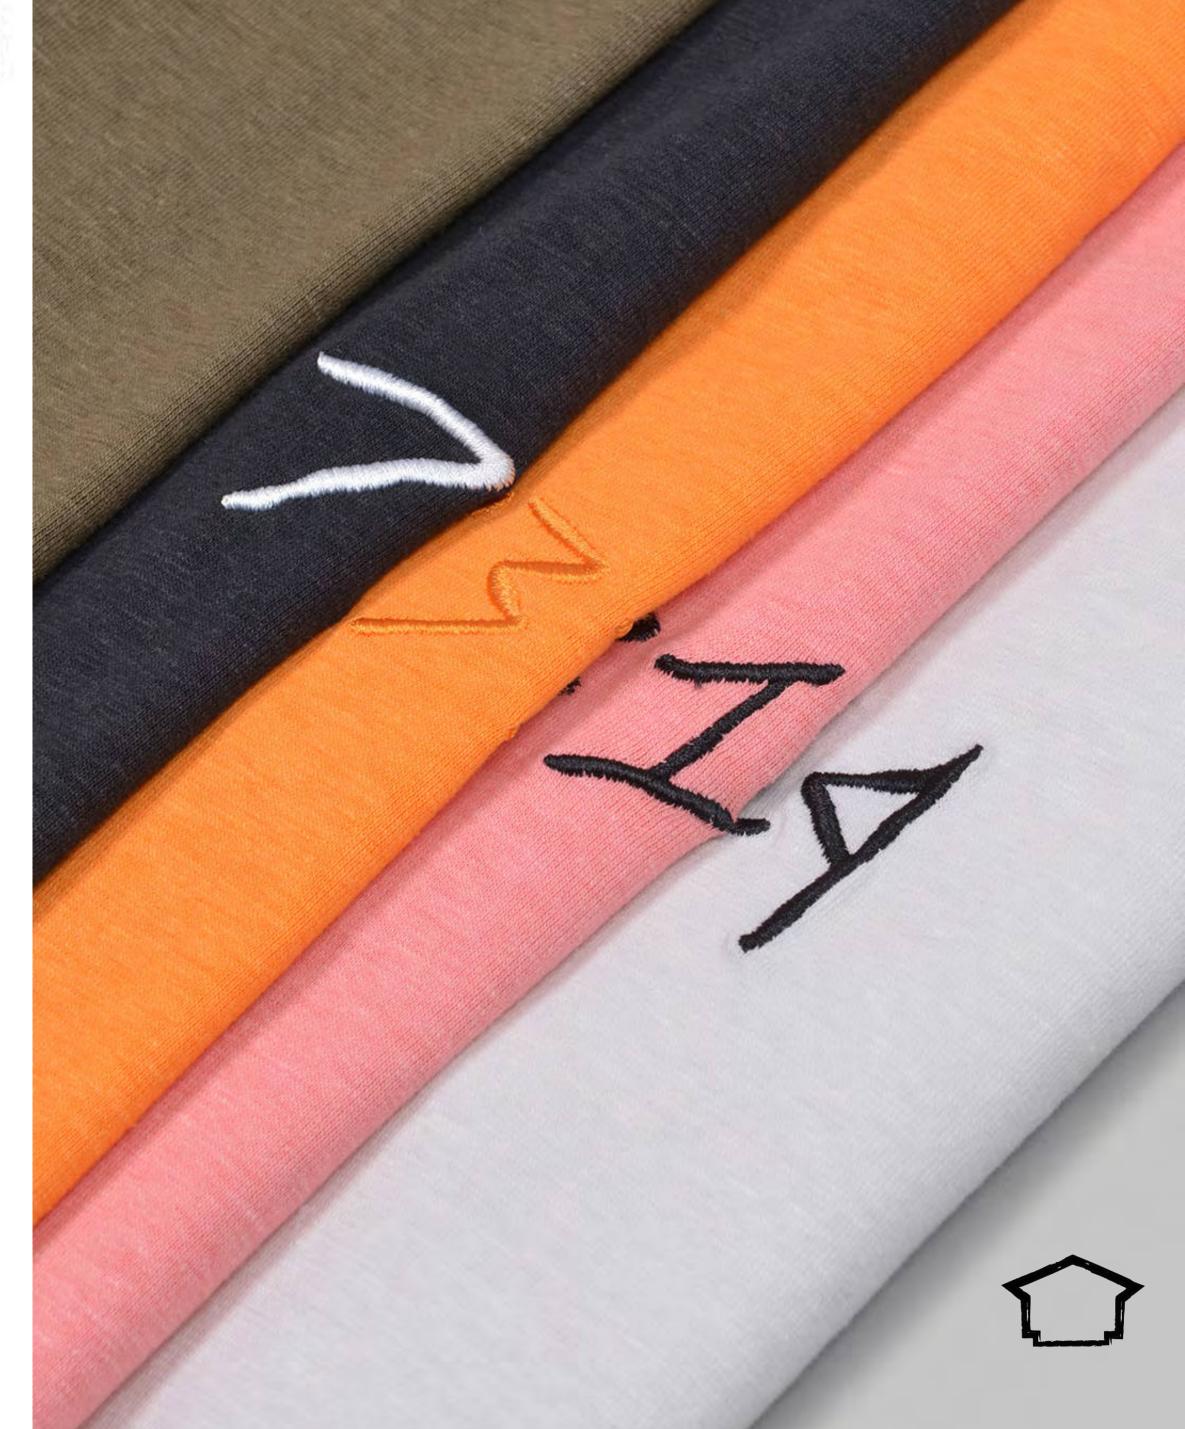

Chanvre Essentials Set

**Chanvre T-shirt** 

Noir T-shirt

Blanc T-shirt

Blanc Essentials Set

Rose T-shirt

67% Bespoke Blend Hemp - 33% Portuguese Organic Cotton

**Charbon Essentials Set** 

Saffron T-shirt

67% Bespoke Blend Hemp

Rouge Essentials Set

67% Bespoke Blend Hemp - 33% Portuguese Organic Cotton

Noir Essentials Set

Instagram: @7319maisonchanvre