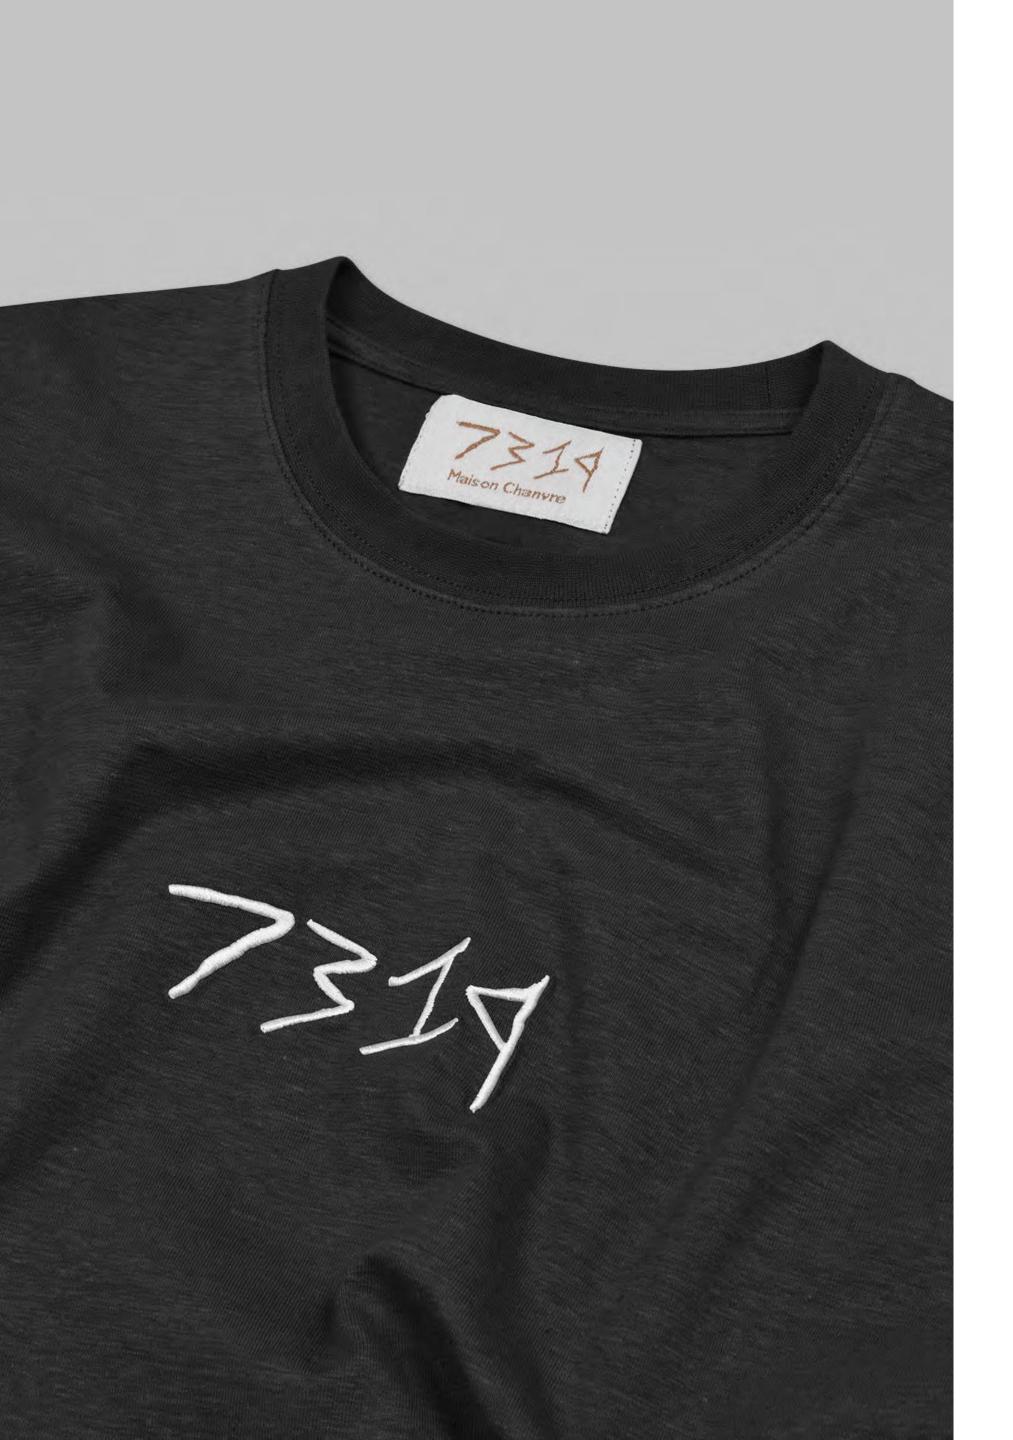

O 'Maison Chanvre' garments are manufactured from a bespoke blend of hemp fibre and Portuguese organic cotton. Milled at the finest quality and highest in Hemp volume.

A sustainable concept turned fully-functional brand, curated in the midst of a global pandemic and at peak in sustainability consciousness in fashion industries.

o 67% Harvested Hemp

o 33% Fine Portuguese Organic Cotton

O Designed In London

Produced in a GOT's certified Hemp manufacturer

As we flourish, our aim is to shift locations a self-sufficient, ecological hemp farm in the South of France

Chanvre Essentials Set

**Chanvre T-shirt** 

Noir T-shirt

Blanc T-shirt

Blanc Essentials Set

Rose T-shirt

67% Bespoke Blend Hemp - 33% Portuguese Organic Cotton

**Charbon Essentials Set** 