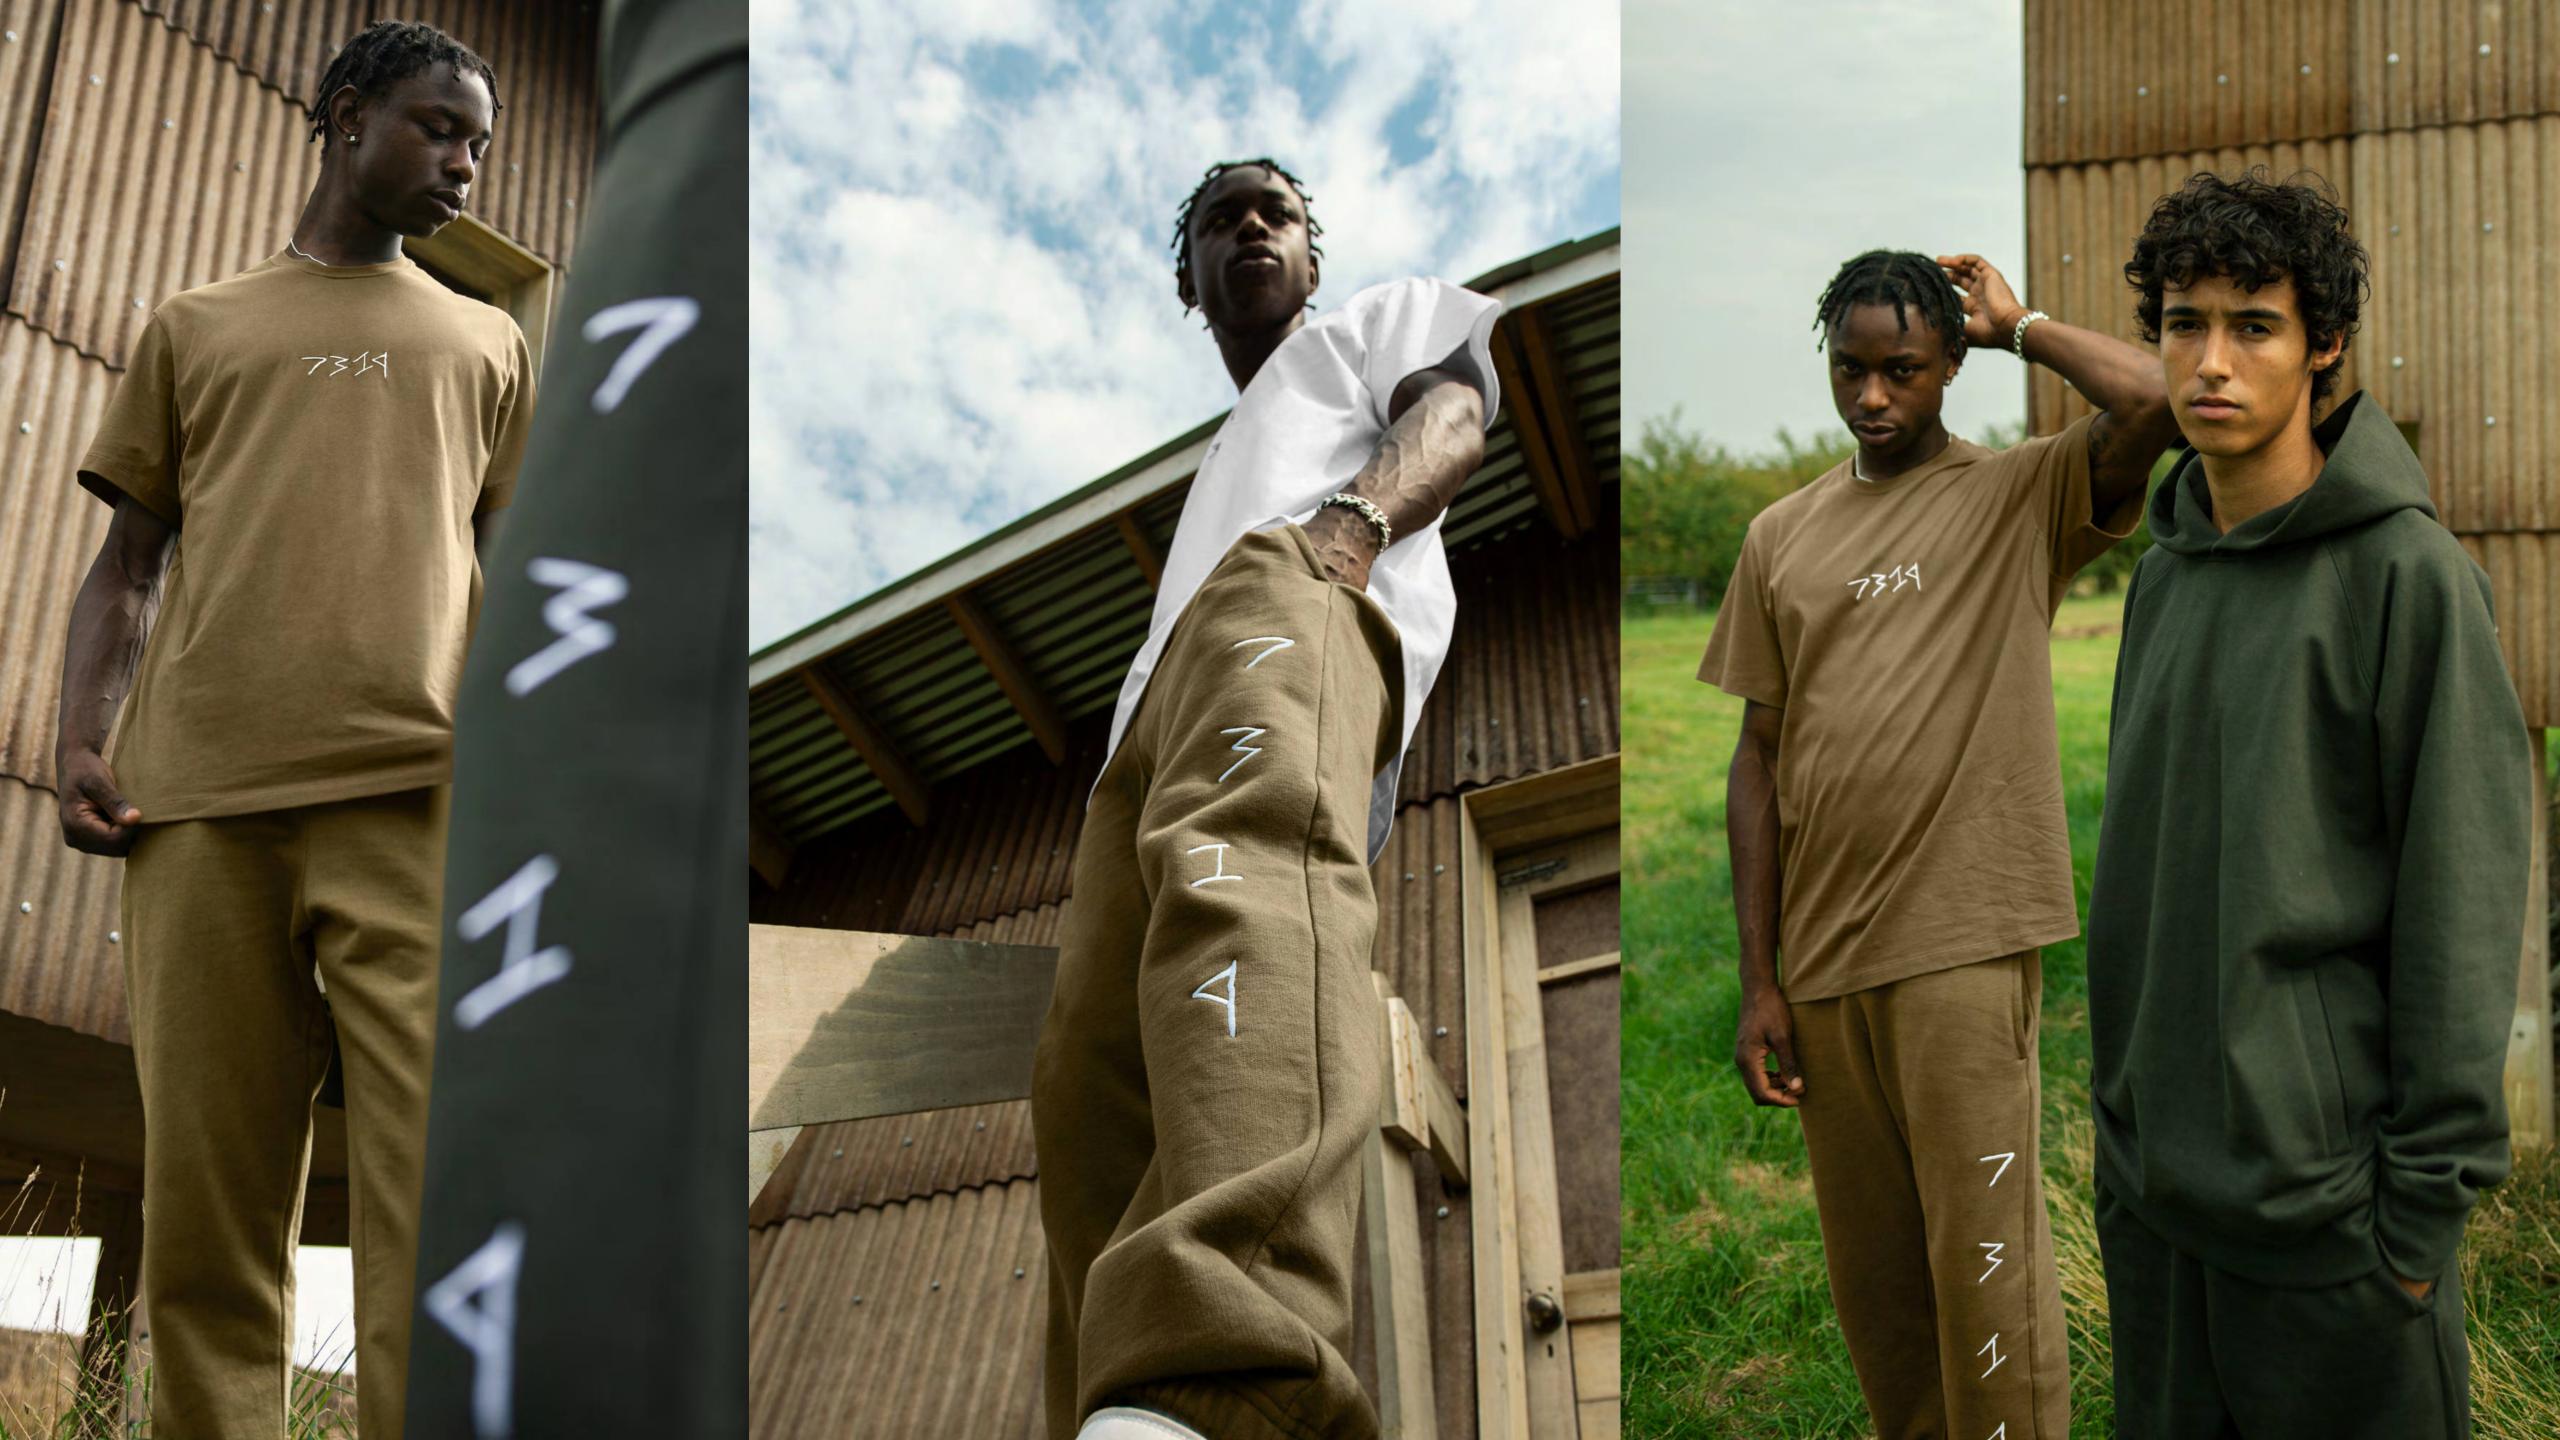

Saffron T-shirt

67% Bespoke Blend Hemp

Rouge Essentials Set

67% Bespoke Blend Hemp - 33% Portuguese Organic Cotton

Noir Essentials Set

Instagram: @7319maisonchanvre