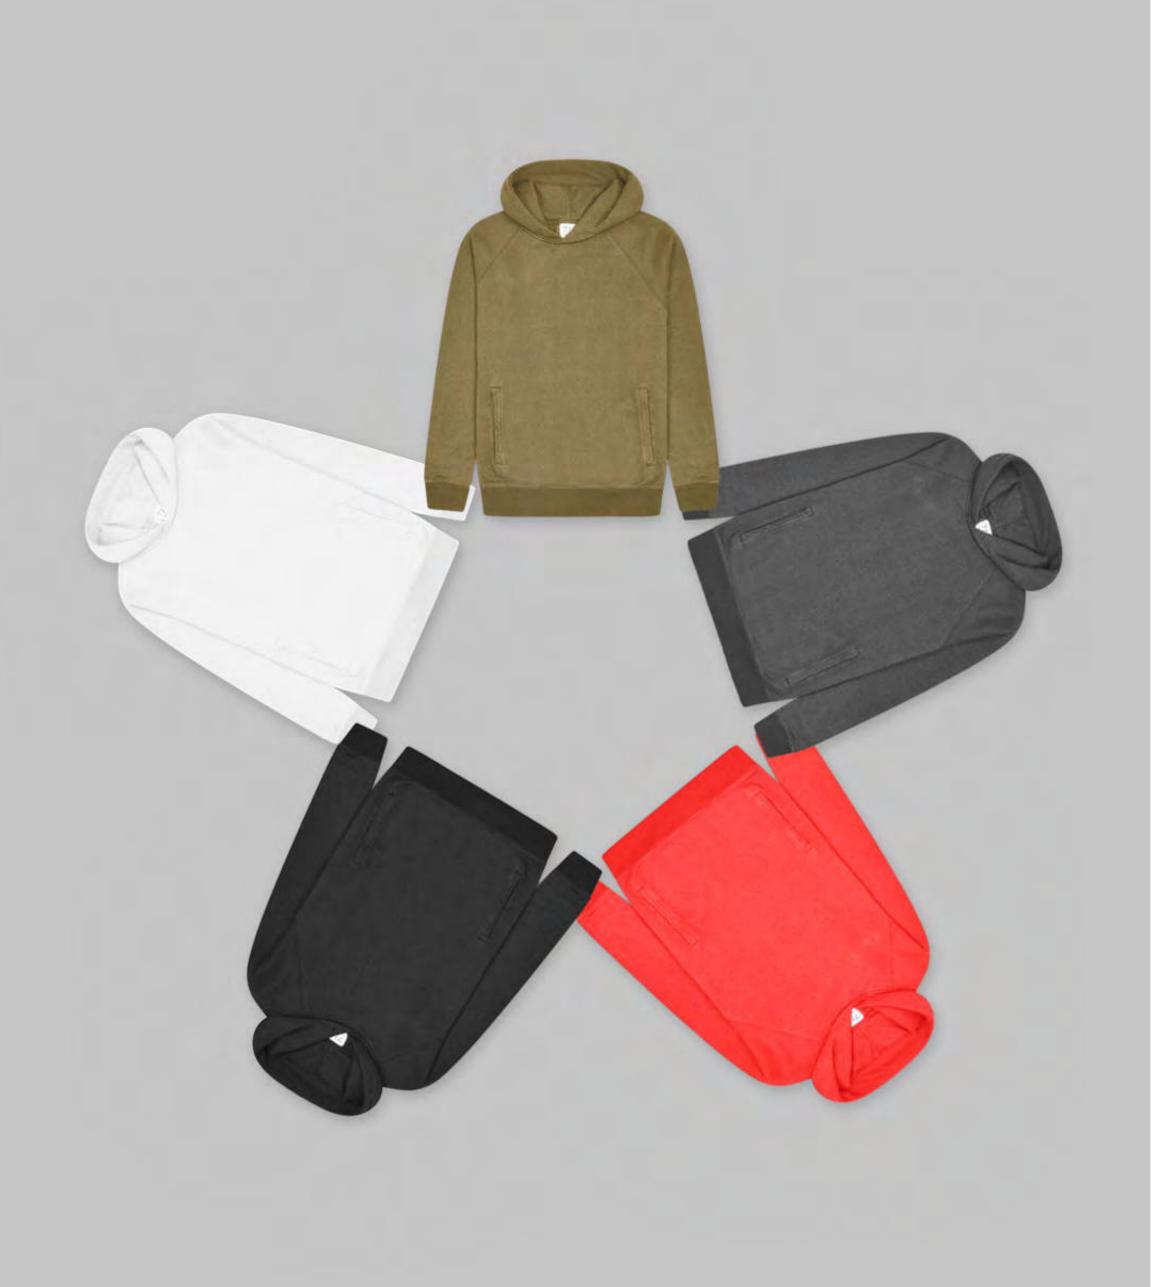

Chanvre Essentials Set

**Chanvre T-shirt** 

Noir T-shirt

Blanc T-shirt

Blanc Essentials Set

Rose T-shirt

67% Bespoke Blend Hemp - 33% Portuguese Organic Cotton

**Charbon Essentials Set** 

Saffron T-shirt

67% Bespoke Blend Hemp

Rouge Essentials Set

67% Bespoke Blend Hemp - 33% Portuguese Organic Cotton

Noir Essentials Set

Instagram: @7319maisonchanvre