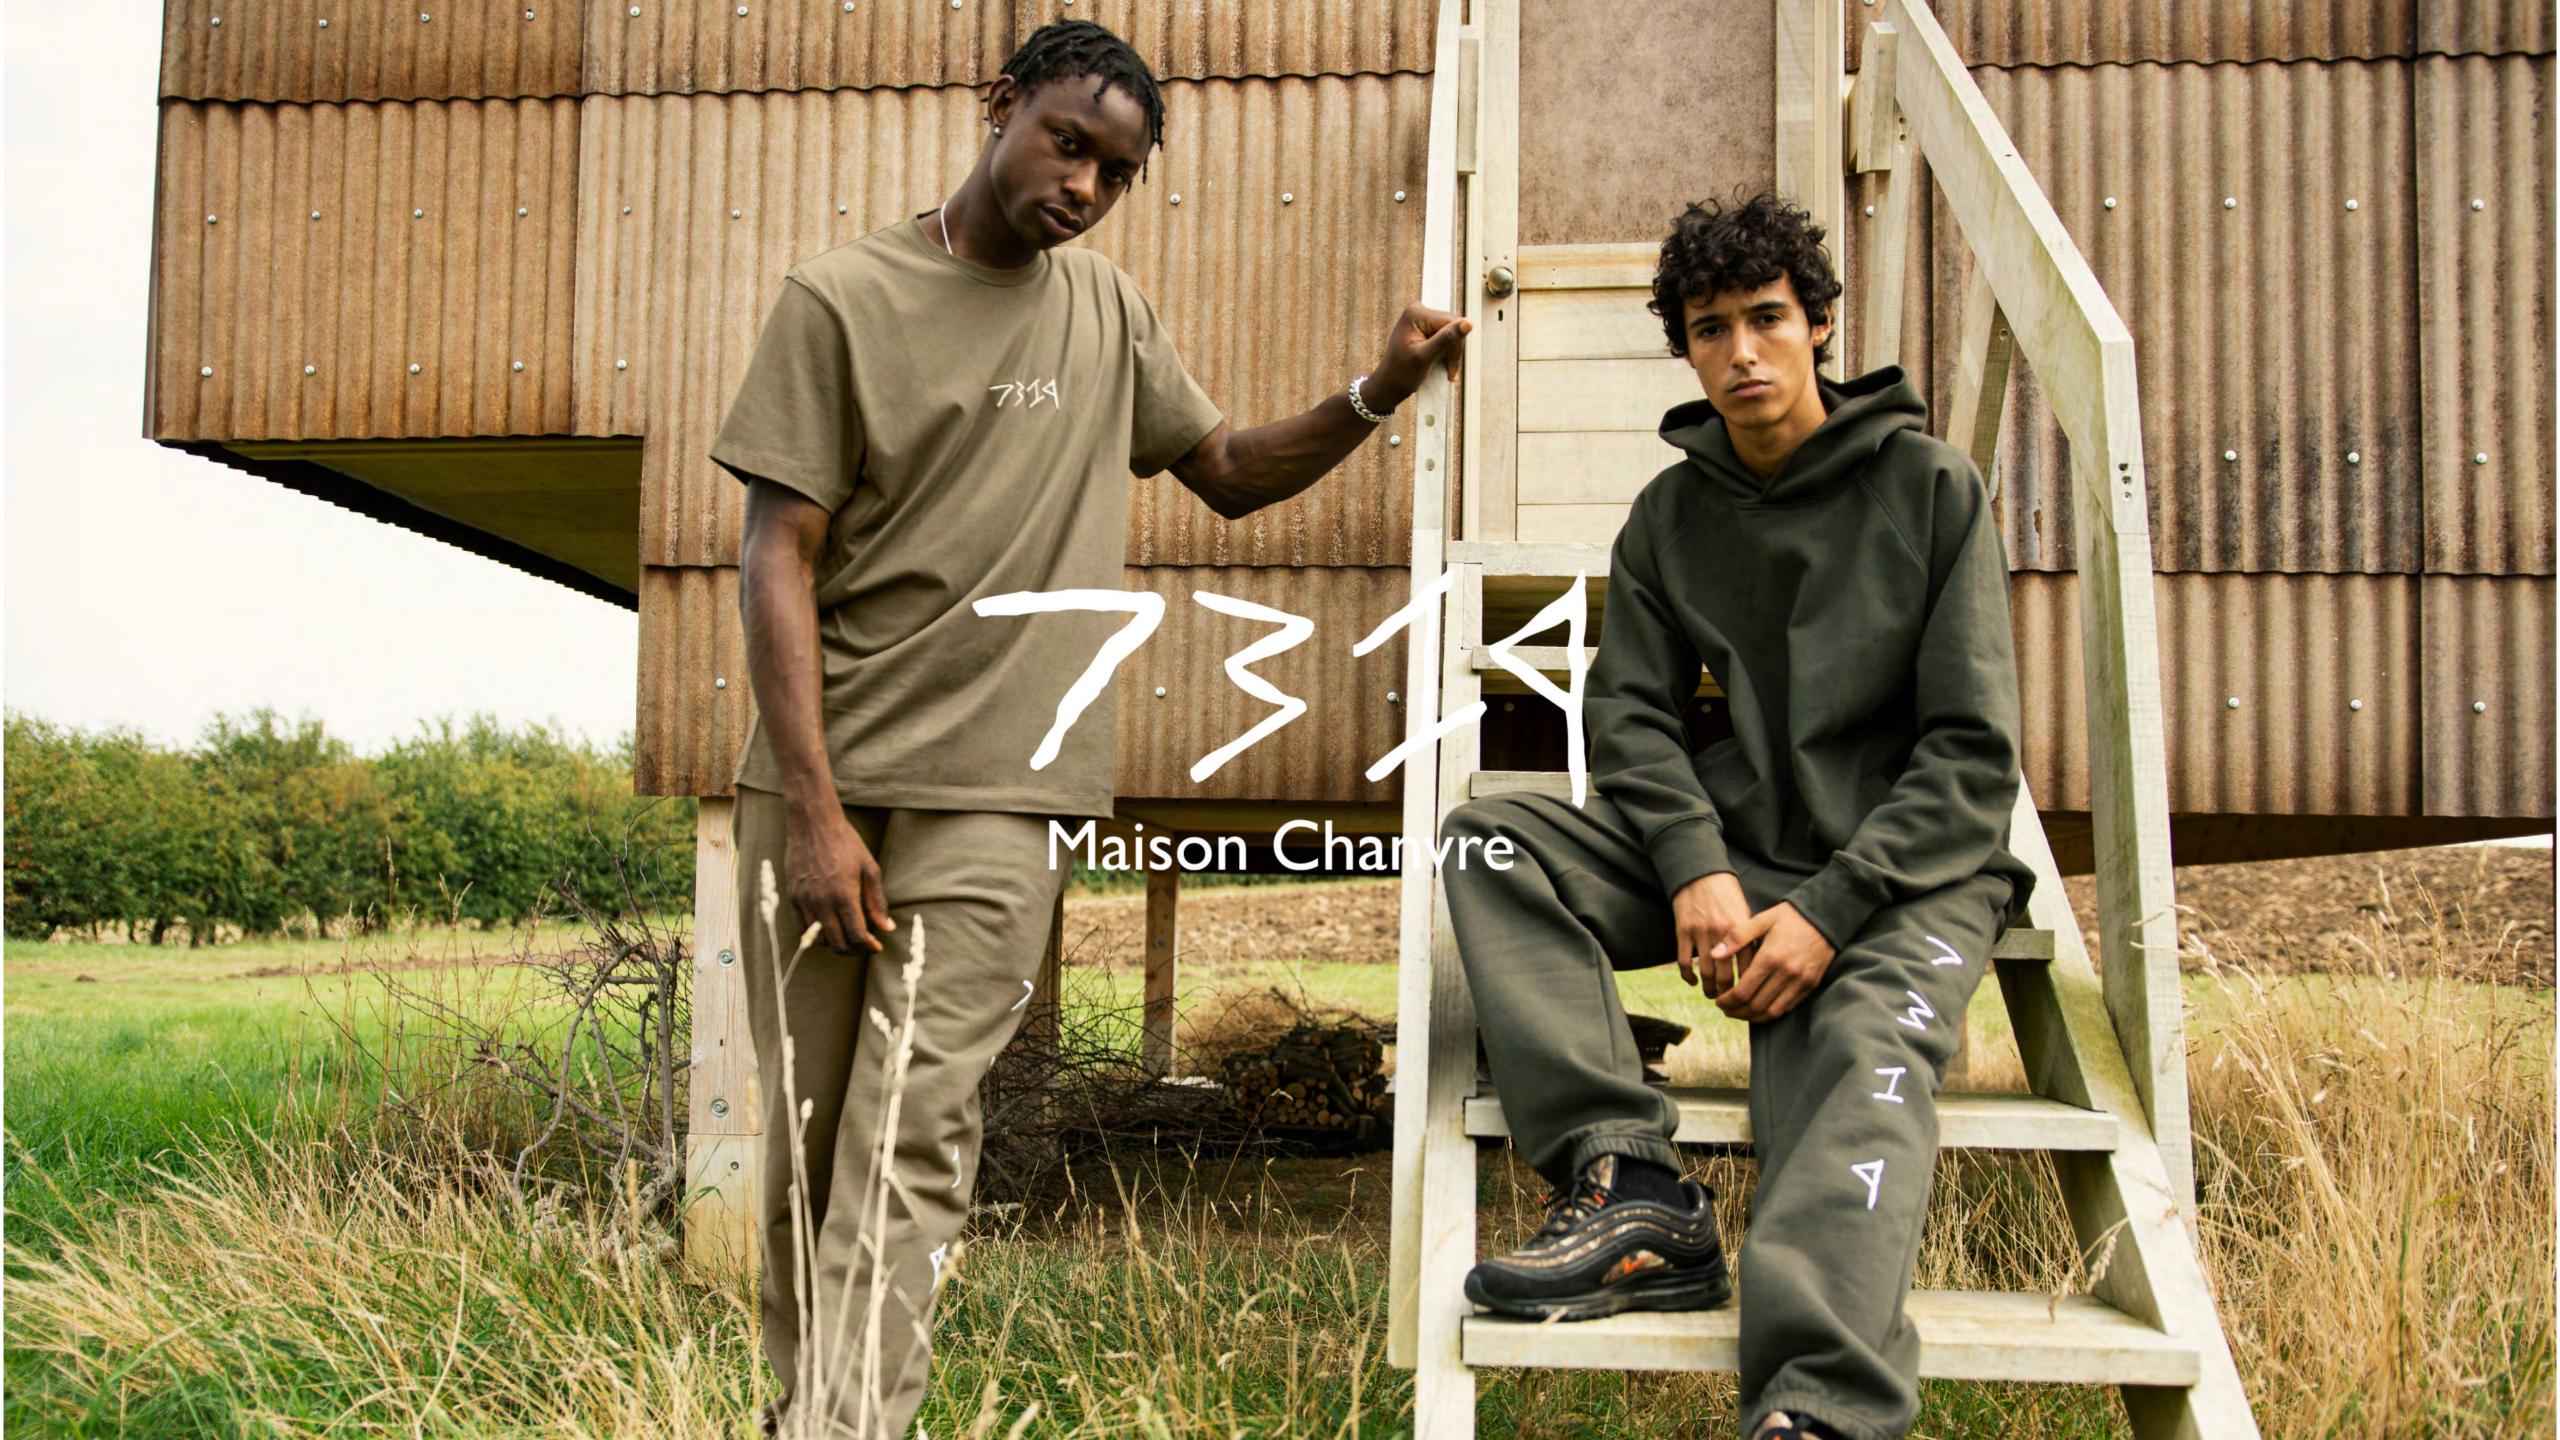

O 'Maison Chanvre' garments are manufactured from a bespoke blend of hemp fibre and Portuguese organic cotton. Milled at the finest quality and highest in Hemp volume.

A sustainable concept turned fully-functional brand, curated in the midst of a global pandemic and at peak in sustainability consciousness in fashion industries.

o 67% Harvested Hemp

o 33% Fine Portuguese Organic Cotton

O Designed In London

Produced in a GOT's certified Hemp manufacturer

As we flourish, our aim is to shift locations a self-sufficient, ecological hemp farm in the South of France