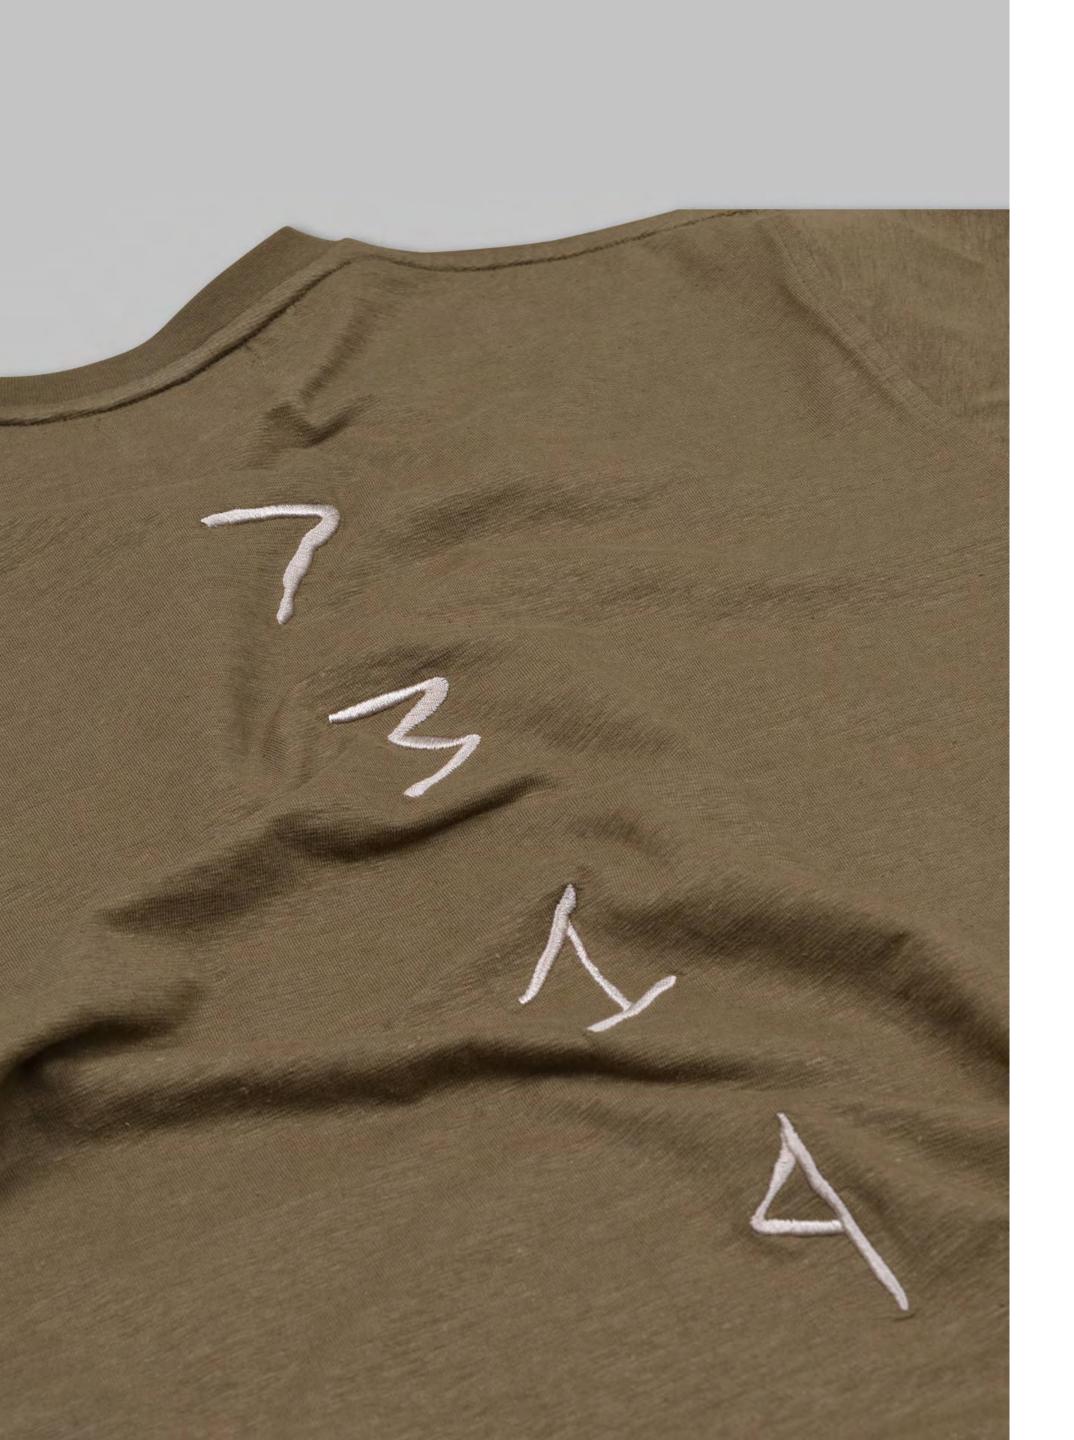

Chanvre Essentials Set

**Chanvre T-shirt** 

Noir T-shirt

Blanc T-shirt

Blanc Essentials Set

Rose T-shirt

67% Bespoke Blend Hemp - 33% Portuguese Organic Cotton

**Charbon Essentials Set** 