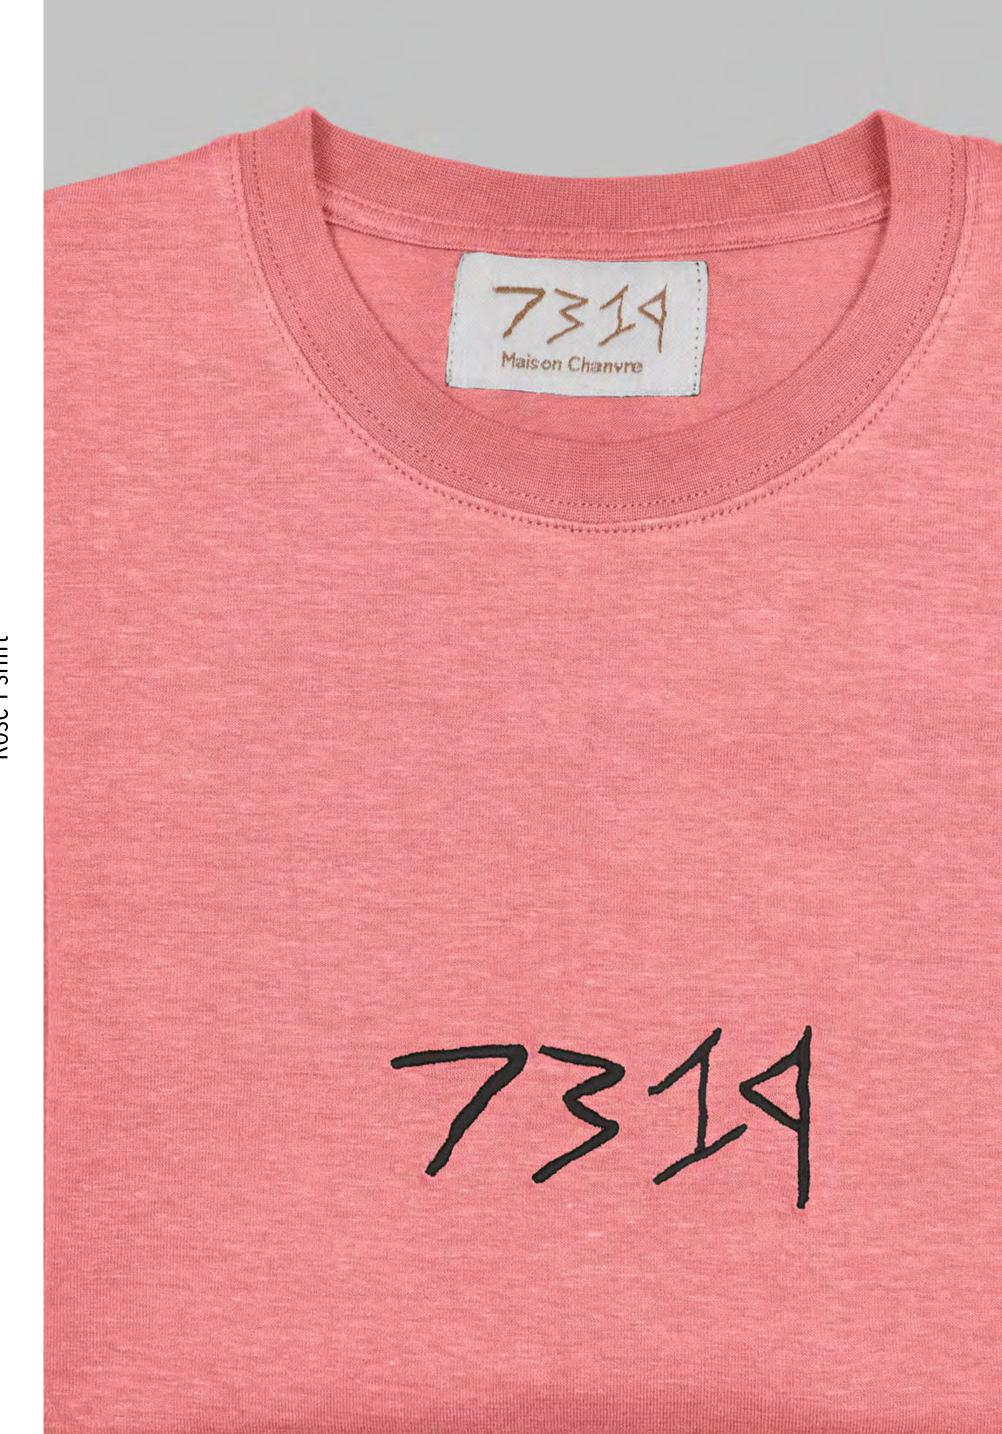

Chanvre Essentials Set

**Chanvre T-shirt** 

Noir T-shirt

Blanc T-shirt

Blanc Essentials Set

Rose T-shirt

67% Bespoke Blend Hemp - 33% Portuguese Organic Cotton

**Charbon Essentials Set** 