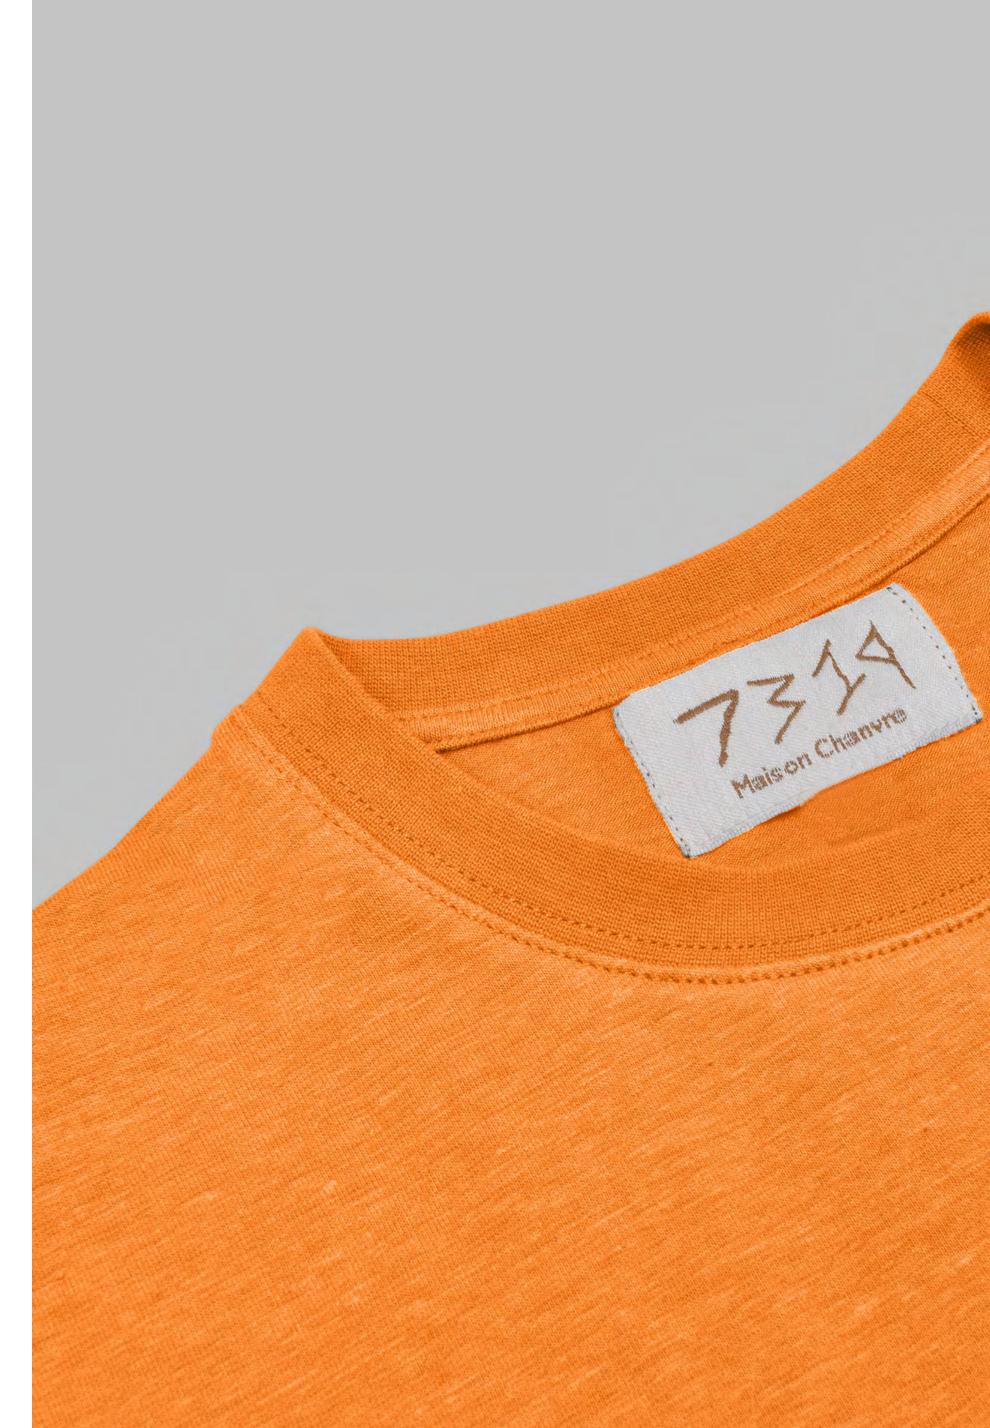

O 'Maison Chanvre' garments are manufactured from a bespoke blend of hemp fibre and Portuguese organic cotton. Milled at the finest quality and highest in Hemp volume.

A sustainable concept turned fully-functional brand, curated in the midst of a global pandemic and at peak in sustainability consciousness in fashion industries.

o 67% Harvested Hemp

o 33% Fine Portuguese Organic Cotton

O Designed In London

Produced in a GOT's certified Hemp manufacturer

As we flourish, our aim is to shift locations a self-sufficient, ecological hemp farm in the South of France