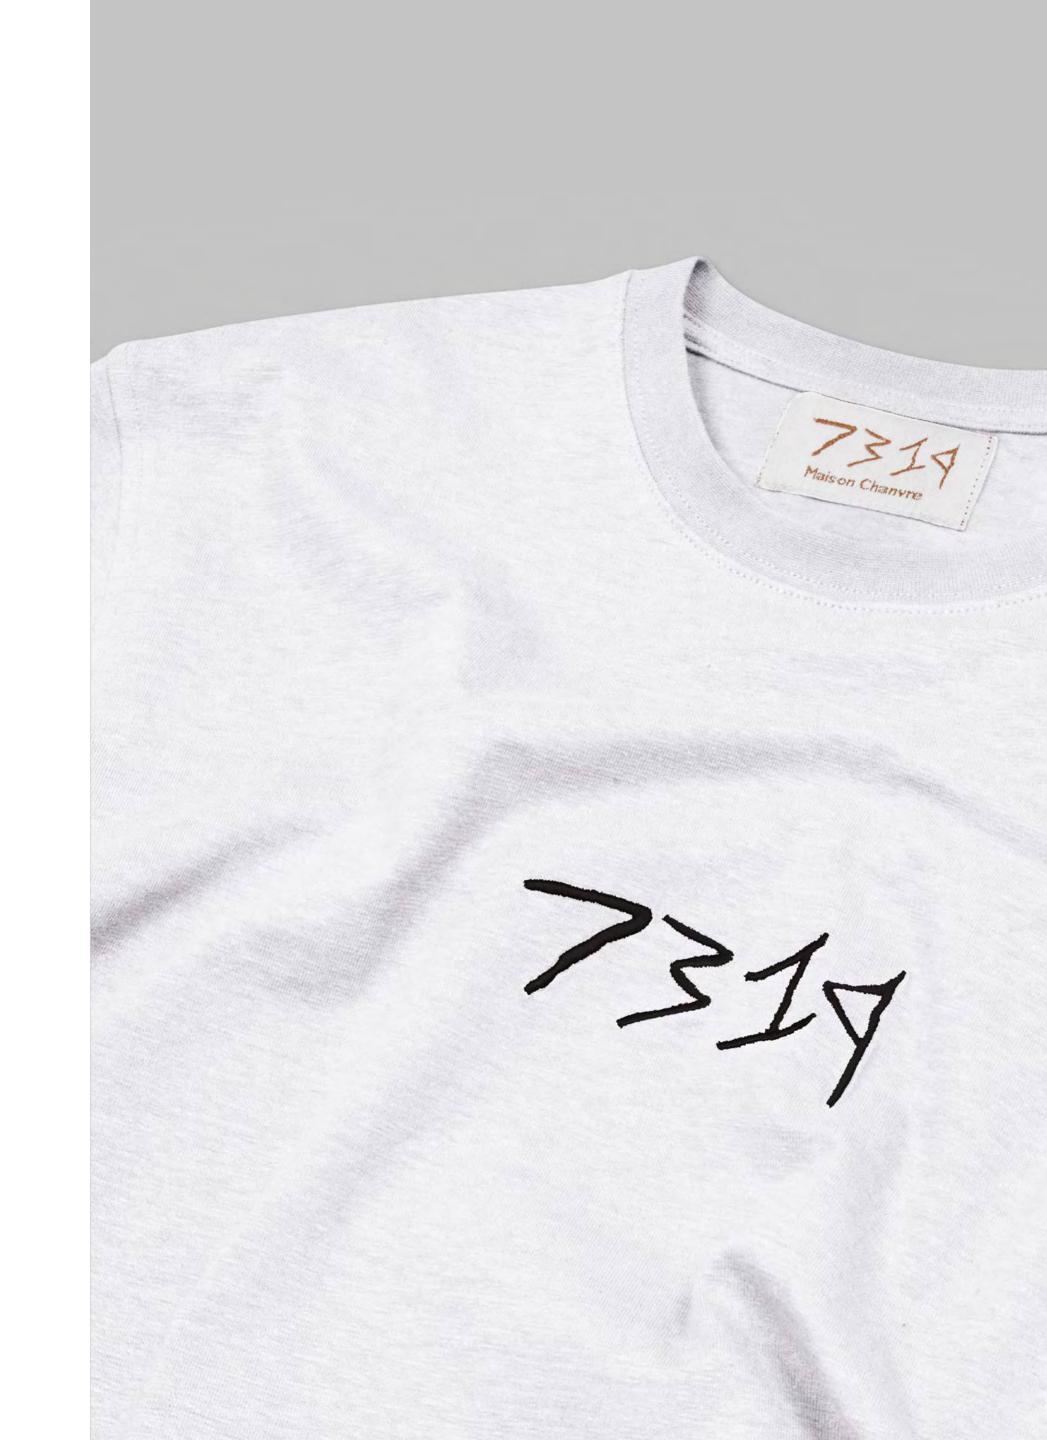

Chanvre Essentials Set

**Chanvre T-shirt** 

Noir T-shirt

Blanc T-shirt

Blanc Essentials Set

Rose T-shirt

67% Bespoke Blend Hemp - 33% Portuguese Organic Cotton

**Charbon Essentials Set** 