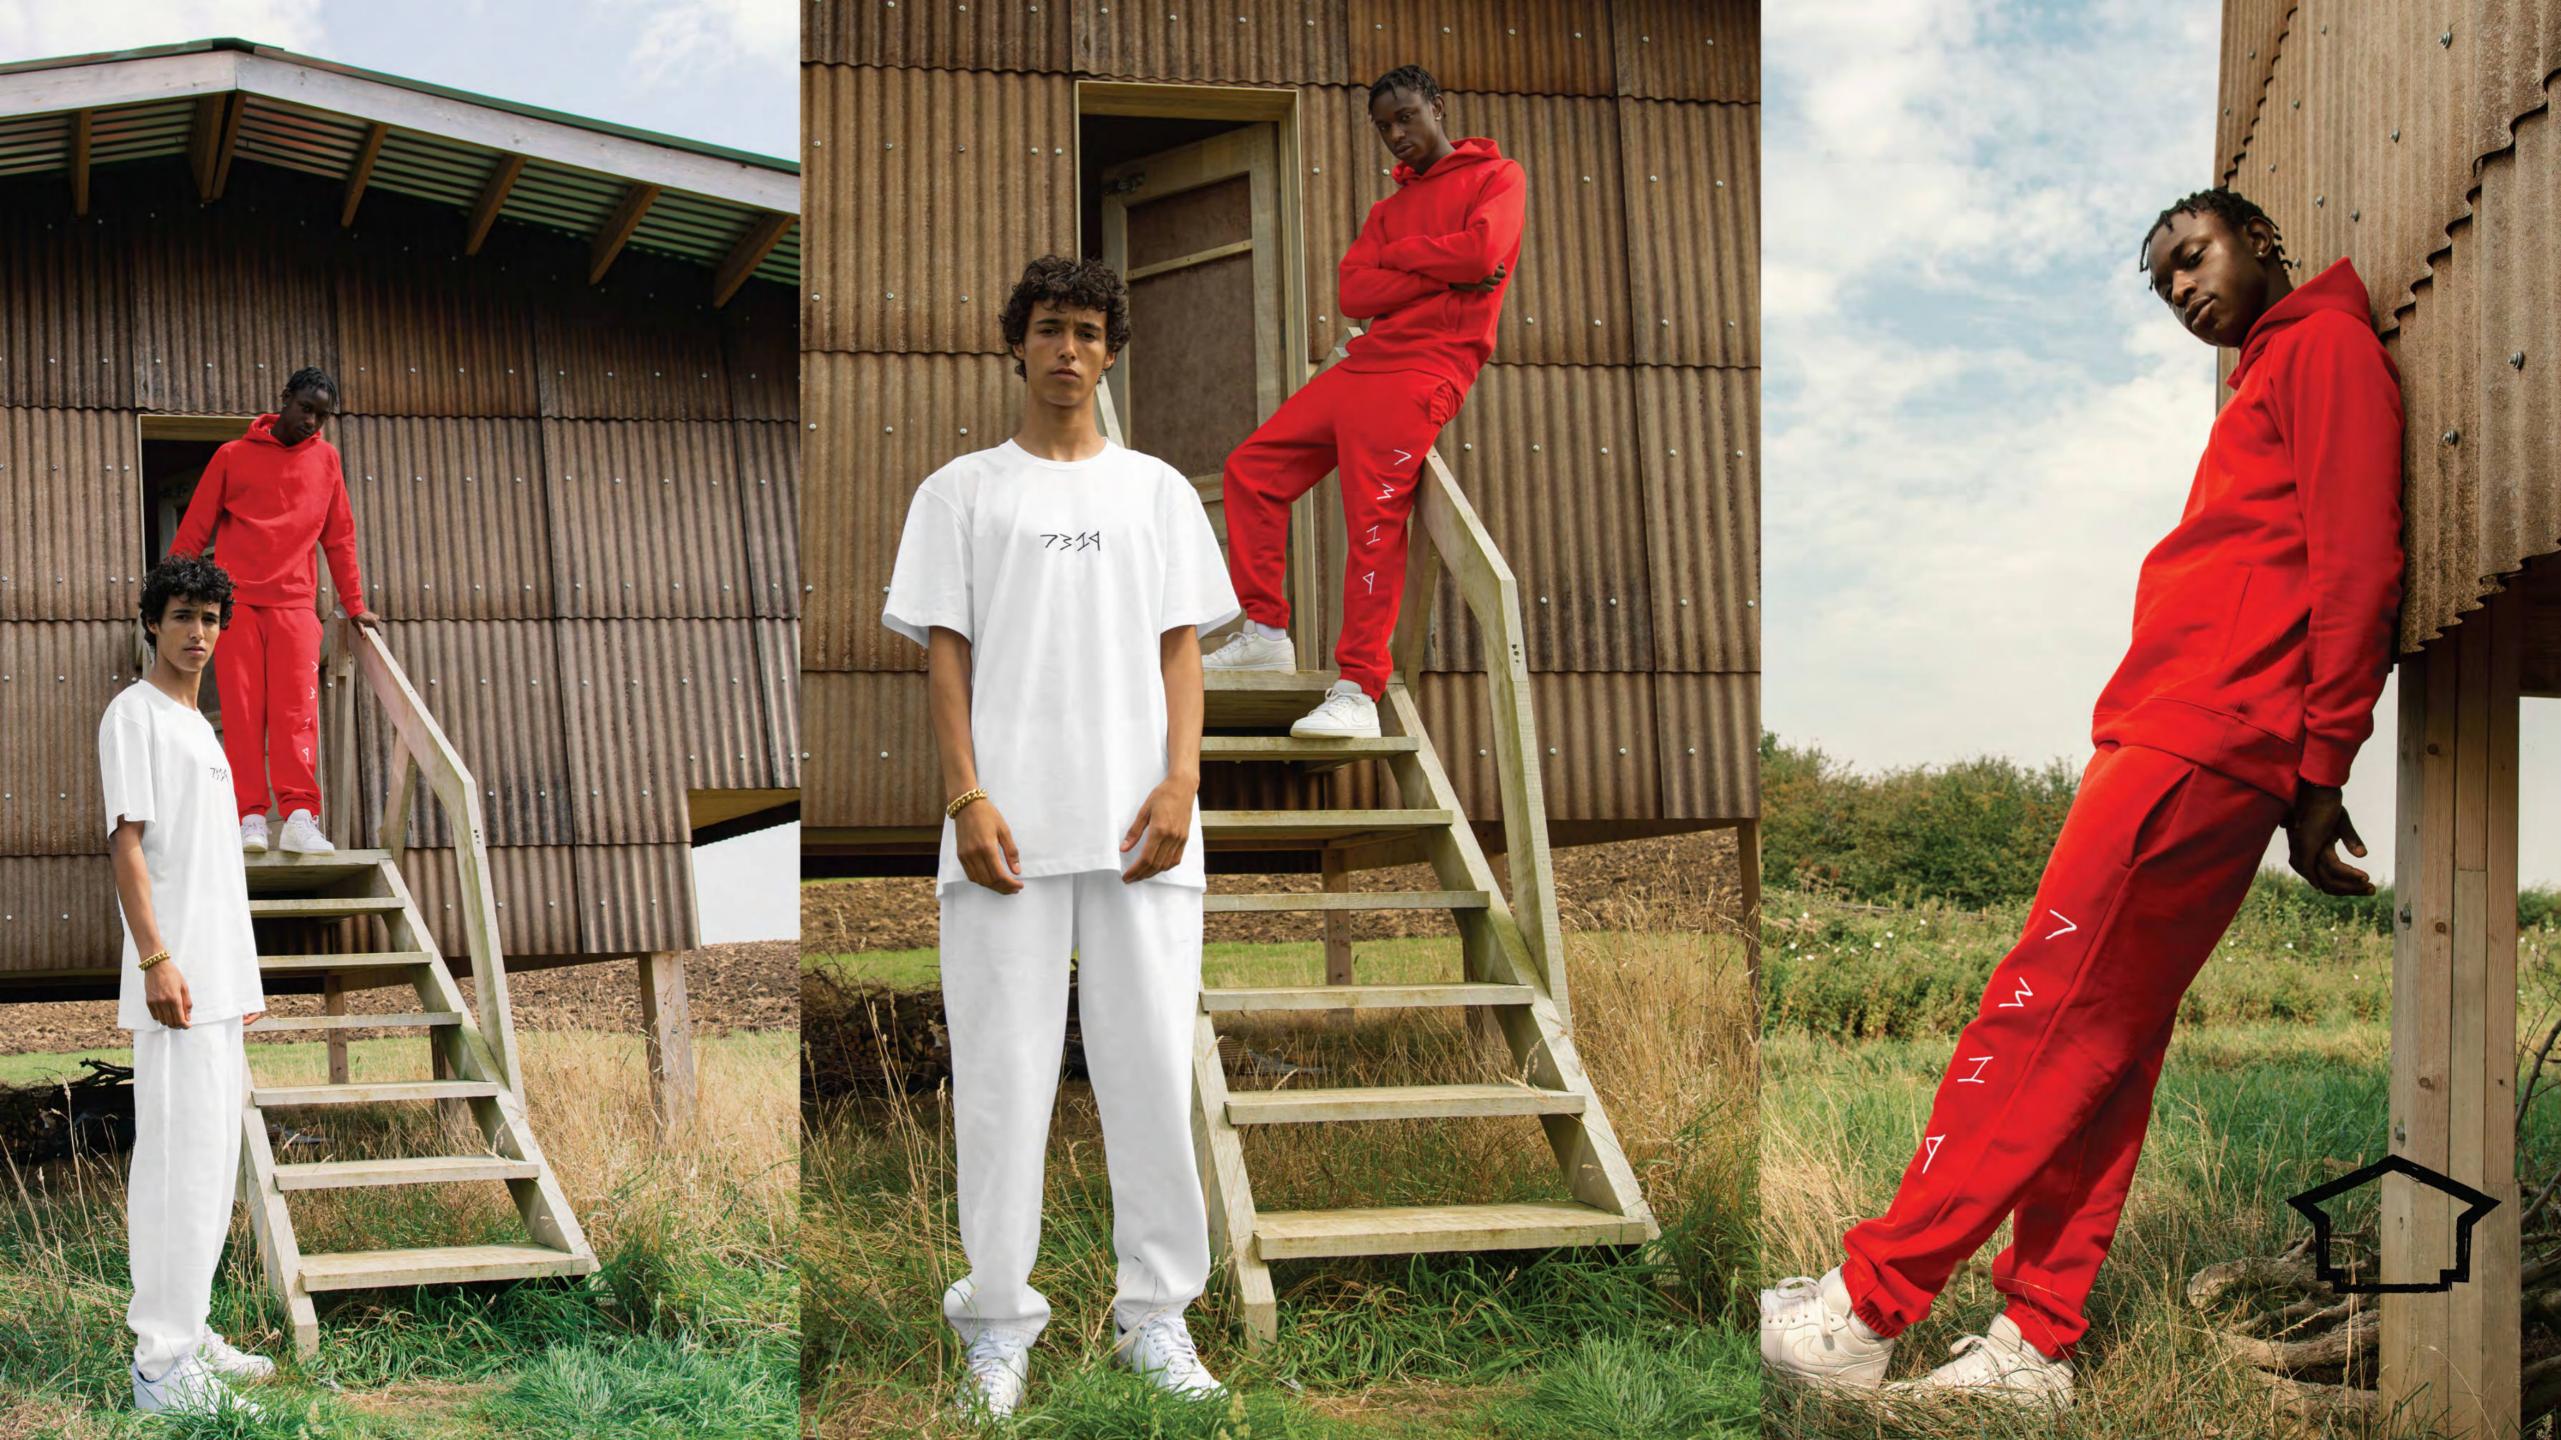

Chanvre Essentials Set

**Chanvre T-shirt** 

Noir T-shirt

Blanc T-shirt

Blanc Essentials Set

Rose T-shirt

67% Bespoke Blend Hemp - 33% Portuguese Organic Cotton

**Charbon Essentials Set** 

Saffron T-shirt

67% Bespoke Blend Hemp

Rouge Essentials Set

67% Bespoke Blend Hemp - 33% Portuguese Organic Cotton

Noir Essentials Set

Instagram: @7319maisonchanvre